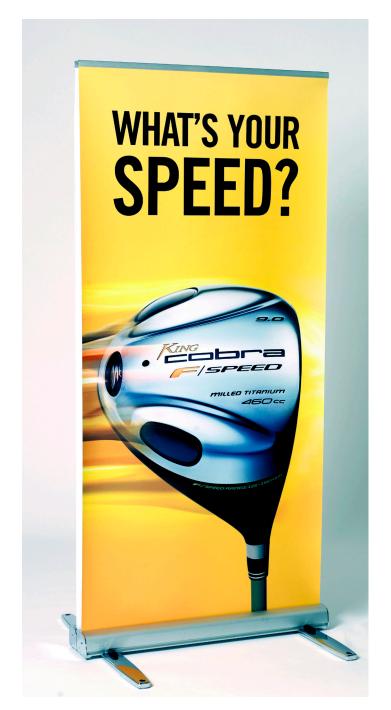

## Expand MediaScreen 2 outdoor

Bring your message to your target audience.

The product is delivered in two bags for easy transportation.

Expand MediaScreen 2 outdoor has a patented solution to guarantee stability by stronger winds.

## Expand MediaScreen 2 outdoor

Expand MediaScreen 2 outdoor is the first fully portable retractable banner stand for outdoor use, making it unique on the market. This double-sided display is equipped with support feet and a resilient support pole to guarantee stability even by stronger winds. The product is of very high quality to resist wear and tear by weather

and wind and can be used on almost any surfaces such as sand, snow, grass and asphalt. It is easy to carry with you and only takes a minute to set up. Expand MediaScreen 2 outdoor is the perfect tool for all kinds of outdoor events.