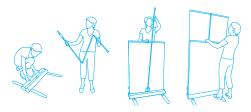

and wind and can be used on almost any surfaces such as sand, snow, grass and asphalt. It is easy to carry with you and only takes a minute to set up. Expand MediaScreen 2 outdoor is the perfect tool for all kinds of outdoor events.