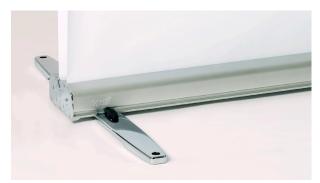

## Expand MediaScreen 2 outdoor

Bring your message to your target audience.

The product is delivered in two bags for easy transportation.

Expand MediaScreen 2 outdoor has a patented solution to guarantee stability by stronger winds.

## Expand MediaScreen 2 outdoor

Expand MediaScreen 2 outdoor is the first fully portable retractable banner stand for outdoor use, making it unique on the market. This double-sided display is equipped with support feet and a resilient support pole to guarantee stability even by stronger winds. The product is of very high quality to resist wear and tear by weather