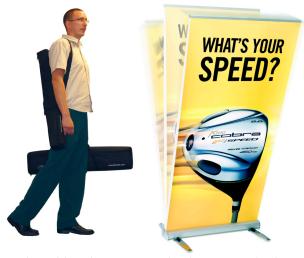

## Expand MediaScreen 2 outdoor

Bring your message to your target audience.

The product is delivered in two bags for easy transportation.

Expand MediaScreen 2 outdoor has a patented solution to guarantee stability by stronger winds.

## Expand MediaScreen 2 outdoor

Expand MediaScreen 2 outdoor is the first fully portable retractable banner stand for outdoor use, making it unique on the market. This double-sided display is equipped with support feet and a resilient support pole to guarantee stability even by stronger winds. The product is of very high quality to resist wear and tear by weather

and wind and can be used on almost any surfaces such as sand, snow, grass and asphalt. It is easy to carry with you and only takes a minute to set up. Expand MediaScreen 2 outdoor is the perfect tool for all kinds of outdoor events.