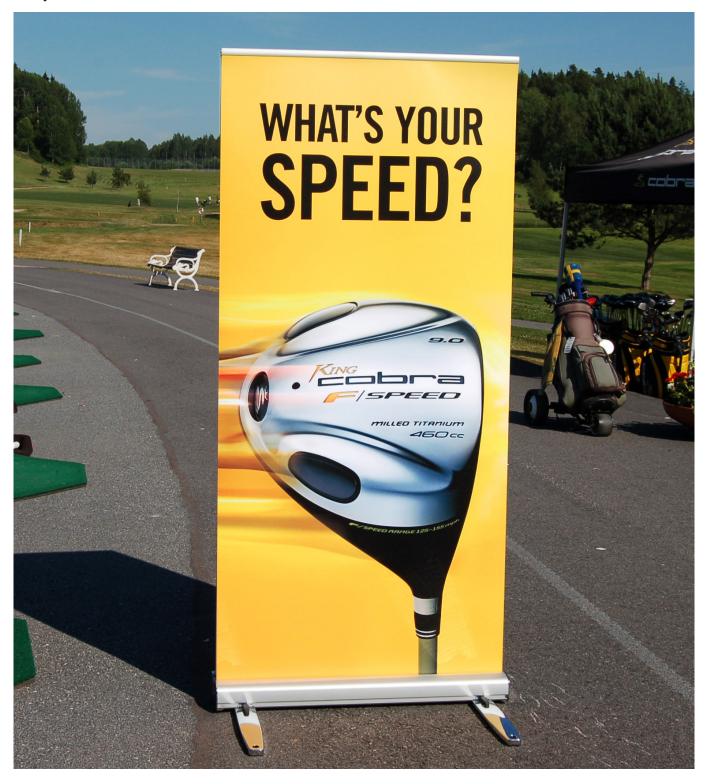

## Expand MediaScreen 2 outdoor

Bring your message to your target audience.

The product is delivered in two bags for easy transportation.

Expand MediaScreen 2 outdoor has a patented solution to guarantee stability by stronger winds.

## Expand MediaScreen 2 outdoor

Expand MediaScreen 2 outdoor is the first fully portable retractable banner stand for outdoor use, making it unique on the market. This double-sided display is equipped with support feet and a resilient support pole to guarantee stability even by stronger winds. The product is of very high quality to resist wear and tear by weather

and wind and can be used on almost any surfaces such as sand, snow, grass and asphalt. It is easy to carry with you and only takes a minute to set up. Expand MediaScreen 2 outdoor is the perfect tool for all kinds of outdoor events.